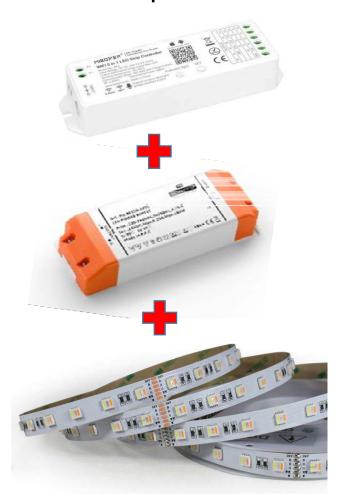

#### WL5 Wifi/RF controller driver:

The WL5 has a choice of outputs: Dimming, CT Control, RGB, RGBW, RGB+CT

- WiFi-IEEE 802.11b/g/n 2.4GHz
- Working Voltage: DC12~24V
- 5-Channel output: 6A/Channel
- Total Output: Max.15A

# SNP150-12/24V LED power supply

- 230VAC input
- Output 12VDC or 24VDC to match LED strip
- Output Power 150W
- Optional 2.1mm DC Output connection

#### **LED Strip**

- DC12VDC or 24VDC Operation
- Choice of LED density
- Choice of power ratings
- Single colour, CT, RGB, RGBW, RGBW+CT
- Supplied on 5.0 metre reels custom lengths & longer lengths available on request
- Custom connection & cabling solutions