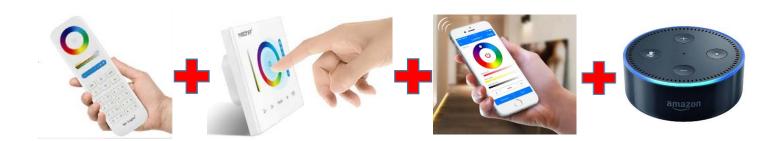

### **Remote Control**

- Compatible with mobile device using App
- Compatible with hand-held RF remotes
- Compatible with RF Wall panel touch controls
- Compatible with Amazon Alexa & Google Assistant